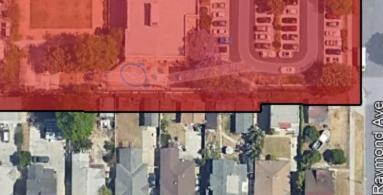

| Normandie Ave Cal State Preschool Program (c. 1907)                                                                                                                                         | Prin       | cipal | N/A                                           |
|---------------------------------------------------------------------------------------------------------------------------------------------------------------------------------------------|------------|-------|-----------------------------------------------|
| 4505 S RAYMOND AVE, LOS ANGELES, CA 90037                                                                                                                                                   | E-mail     |       |                                               |
| 323-294-5171                                                                                                                                                                                | Site ID 13 |       | 13300                                         |
|                                                                                                                                                                                             | •          |       |                                               |
|                                                                                                                                                                                             | Yes        | No    | Notes                                         |
| Rail line (active, easement, or spurs) within 128 ft?                                                                                                                                       |            | Х     |                                               |
| Cellular phone antenna adjacent or on site?                                                                                                                                                 |            | Х     |                                               |
| 50-200 kilovolt (kV) power line within 100 ft (above                                                                                                                                        |            | V     |                                               |
| ground)/25 ft (below ground)?                                                                                                                                                               |            | Х     |                                               |
| 200-230 kV power line within 150 ft (above ground)/37.5 ft                                                                                                                                  |            | V     |                                               |
| (below ground)?                                                                                                                                                                             |            | Х     |                                               |
| 500-550 kV power line within 350 ft (above ground)/87.5 ft                                                                                                                                  |            | V     |                                               |
| (below ground)?                                                                                                                                                                             |            | Х     |                                               |
| Major transportation corridor within 500 ft?                                                                                                                                                |            | Х     |                                               |
| Reservoirs, water, or fuel storage tank facilities within 500                                                                                                                               |            | V     |                                               |
| ft?                                                                                                                                                                                         |            | Х     |                                               |
| Haz mat transmission pipelines within 50 ft?                                                                                                                                                |            | Х     |                                               |
| Oil production facilities (existing or former oil wells/borings                                                                                                                             |            | V     |                                               |
| and processing equipment) within 50 ft?                                                                                                                                                     |            | Х     |                                               |
| Located within an Oil Field / Methane Zone / Methane                                                                                                                                        |            | v     |                                               |
| Buffer Zone?                                                                                                                                                                                |            | Х     |                                               |
| Located within a High Risk Radon Zone?                                                                                                                                                      |            | Х     |                                               |
| Superfund Site within 500 ft?                                                                                                                                                               |            | Х     |                                               |
| Landfill facility within 500 ft?                                                                                                                                                            |            | Х     |                                               |
| Mapped or active earthquake fault within 500 ft?                                                                                                                                            |            | Х     |                                               |
| CalEPA Regulated Sites of Concern* within 500 ft?                                                                                                                                           | Х          |       | ORTIZ JR AUTO REPAIR (120 ft. east of school) |
| * The CalEPA Regulated Site Portal (Portal) combines data about environmentally regulated sites and facilities in California into a single, searchable database and interactive map. To use |            |       |                                               |
| the Portal to identify facilities near an LAUSD school:                                                                                                                                     |            |       |                                               |
| - First zoom in to a school location on the map by either using the search bar to enter the school's address or by using a mouse and zoom tools                                             |            |       |                                               |
| - Once the user has zoomed in to a school site, the map shows all the regulated sites near the school                                                                                       |            |       |                                               |