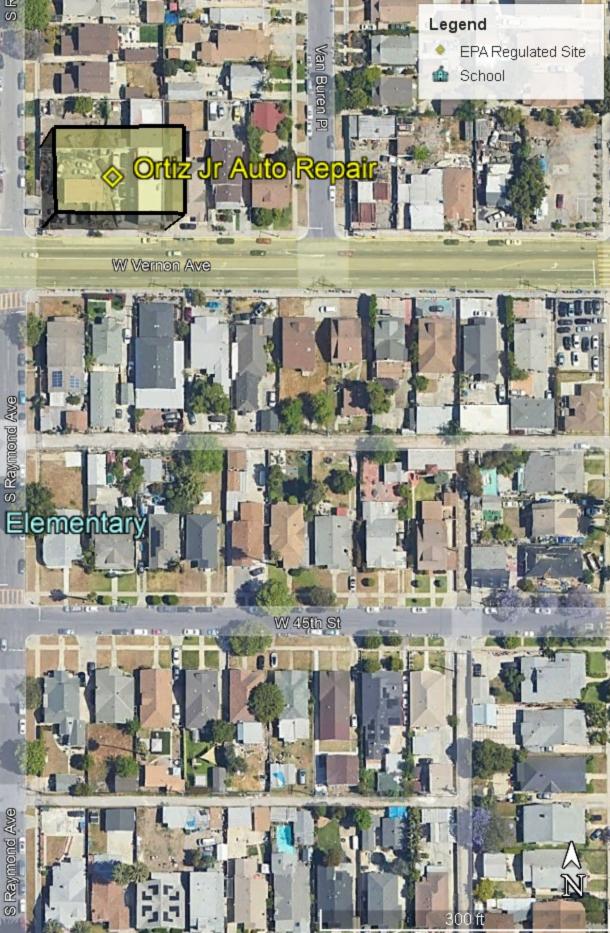

| Normandie Ave Cal State Preschool Program (c. 1907)                                                                                                                                         | Prin       | cipal | N/A                                           |
|---------------------------------------------------------------------------------------------------------------------------------------------------------------------------------------------|------------|-------|-----------------------------------------------|
| 4505 S RAYMOND AVE, LOS ANGELES, CA 90037                                                                                                                                                   | E-mail     |       |                                               |
| 323-294-5171                                                                                                                                                                                | Site ID 13 |       | 13300                                         |
|                                                                                                                                                                                             | •          |       |                                               |
|                                                                                                                                                                                             | Yes        | No    | Notes                                         |
| Rail line (active, easement, or spurs) within 128 ft?                                                                                                                                       |            | Х     |                                               |
| Cellular phone antenna adjacent or on site?                                                                                                                                                 |            | Х     |                                               |
| 50-200 kilovolt (kV) power line within 100 ft (above                                                                                                                                        |            | V     |                                               |
| ground)/25 ft (below ground)?                                                                                                                                                               |            | Х     |                                               |
| 200-230 kV power line within 150 ft (above ground)/37.5 ft                                                                                                                                  |            | V     |                                               |
| (below ground)?                                                                                                                                                                             |            | Х     |                                               |
| 500-550 kV power line within 350 ft (above ground)/87.5 ft                                                                                                                                  |            | V     |                                               |
| (below ground)?                                                                                                                                                                             |            | Х     |                                               |
| Major transportation corridor within 500 ft?                                                                                                                                                |            | Х     |                                               |
| Reservoirs, water, or fuel storage tank facilities within 500                                                                                                                               |            | V     |                                               |
| ft?                                                                                                                                                                                         |            | Х     |                                               |
| Haz mat transmission pipelines within 50 ft?                                                                                                                                                |            | Х     |                                               |
| Oil production facilities (existing or former oil wells/borings                                                                                                                             |            | V     |                                               |
| and processing equipment) within 50 ft?                                                                                                                                                     |            | Х     |                                               |
| Located within an Oil Field / Methane Zone / Methane                                                                                                                                        |            | v     |                                               |
| Buffer Zone?                                                                                                                                                                                |            | Х     |                                               |
| Located within a High Risk Radon Zone?                                                                                                                                                      |            | Х     |                                               |
| Superfund Site within 500 ft?                                                                                                                                                               |            | Х     |                                               |
| Landfill facility within 500 ft?                                                                                                                                                            |            | Х     |                                               |
| Mapped or active earthquake fault within 500 ft?                                                                                                                                            |            | Х     |                                               |
| CalEPA Regulated Sites of Concern* within 500 ft?                                                                                                                                           | Х          |       | ORTIZ JR AUTO REPAIR (120 ft. east of school) |
| * The CalEPA Regulated Site Portal (Portal) combines data about environmentally regulated sites and facilities in California into a single, searchable database and interactive map. To use |            |       |                                               |
| the Portal to identify facilities near an LAUSD school:                                                                                                                                     |            |       |                                               |
| - First zoom in to a school location on the map by either using the search bar to enter the school's address or by using a mouse and zoom tools                                             |            |       |                                               |
| - Once the user has zoomed in to a school site, the map shows all the regulated sites near the school                                                                                       |            |       |                                               |